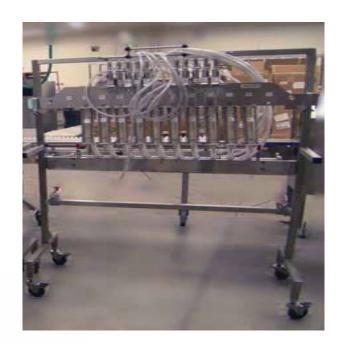

The DFS Filling Systems can be customized depending on your liquid filling needs and application. Dockable and Non-Dockable options are available, where Dockable provides you with a removable trolley that will allow quick and clean changeovers in little as five minutes. This allows production to continue while the trolley is being cleaned or sterilized. Optional Clean-In-Place (CIP) or Clean-Out-Of-Place technology is also available.

# Built To Order, Built To Last

**DFS Non-Dockable Filling Machine** Flexible Design, Wide Range of Filamatic Piston Pump Sizes, Product Viscosities, and Speeds

> DFS Dockable **Piston Filling Machine** Removable Trolley, Flexible Design, Wide Range of Filamatic Piston Pump Sizes, Product Viscosities, and Speeds