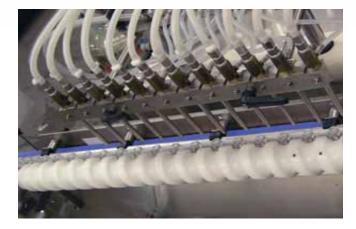

## Digifil<sup>™</sup> Inline Filling Systems Servo-Driven, Quick and Clean Changeover

The DFS, or Digifil<sup>™</sup>, Inline Filling Systems offer the widest range of metering systems, accommodating a variety of filling applications. The Servo-Driven filling feature allows the operator to adjust the fill volume via touchscreen located on the operator interface, and comes standard with recipe recall where you can create, copy, and recall 100+ recipes. Three different frame sizes are available with the ability to handle up to 12 Filling Pumps for fill rates of 10 to 200 containers per minute.

#### Widest Range of Metering Systems Multiple Pump Options Available

The DFS is unique for its ability to accommodate a wide variety of metering systems:

- Piston Pump Ideal for filling low to viscous products of 1 Liter or less. Self-priming, these pumps provide accurate fills and are widely used in the pharmaceutical industry.
- **Lobe Pump** Best suited for fill volumes from 50mL to 20L. Requires CIP or Remote CIP for cleaning.
- Peristaltic Pump Ideal for applications that require no metallic contact. Complete disposal of the fluid pathway allows for quick clean-up. Best used for 1mL to 1100mL fill volume ranges. These provide great accurarcy with simples setup and operation.
- **Flow Meter** Best for applications requiring a wide range of fill volumes. They allow for fluid metering without moving parts and allows for easy CIP cleaning.
- **Rotary Gear** Tool-less disassembly allows for expanded cleaning options (CIP, Remote CIP, COP) and similar to the Lobe, best suited for fill volume ranging from 50mL to 20L.
- Sector Piston Pump When precise fill accuracy is required for small volume fills (up to 10mL), the Rotary Piston is the best selection. Several pump sizes are made from a variety of materials yield compatibility with a wide range of products.