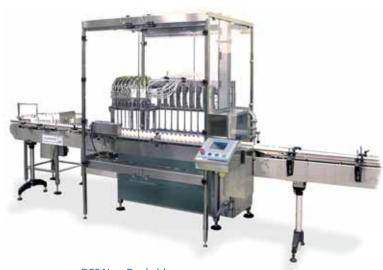

# Built To Order, Built To Last

**DFS Non-Dockable Filling Machine** Flexible Design, Wide Range of Filamatic Piston Pump Sizes, Product Viscosities, and Speeds

> DFS Dockable **Piston Filling Machine** Removable Trolley, Flexible Design, Wide Range of Filamatic Piston Pump Sizes, Product Viscosities, and Speeds