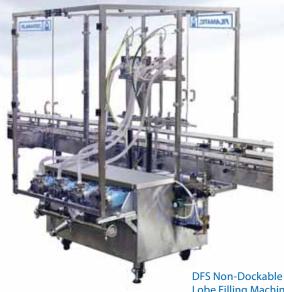

without moving parts and allows for easy CIP cleaning.
- **Rotary Gear** Tool-less disassembly allows for expanded cleaning options (CIP, Remote CIP, COP) and similar to the Lobe, best suited for fill volume ranging from 50mL to 20L.
- Sector Piston Pump When precise fill accuracy is required for small volume fills (up to 10mL), the Rotary Piston is the best selection. Several pump sizes are made from a variety of materials yield compatibility with a wide range of products.

# Built To Order, Built To Last



**DFS Non-Dockable Filling Machine** Flexible Design, Wide Range of Filamatic Piston Pump Sizes, Product Viscosities, and Speeds

> DFS Dockable **Piston Filling Machine** Removable Trolley, Flexible Design, Wide Range of Filamatic Piston Pump Sizes, Product Viscosities, and Speeds



Lobe Filling Machine Best for Moderate to Large Fills

#### Service and Support Before, During, and After Sale

Filamatic will partner with you before, during, and after the sale. Our experienced and innovative engineering team will identify the ideal liquid filling solution for your unique application. Our project management team will provide you with one point of contact from start to finish. Our superior technical and customer service teams will provide excellent support and service long after the sale.

> **DFS Dockable** Flow Meter Filling Machine Allows Fluid Metering without Moving Parts, Best Suited for Moderate to Large Fills