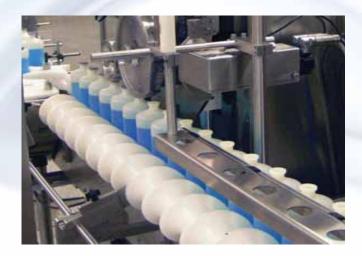

## Digifil<sup>™</sup> Inline Filling Systems Servo-Driven, Quick and Clean Changeover

The DFS, or Digifil<sup>™</sup>, Inline Filling Systems offer the widest range of metering systems, accommodating a variety of filling applications. The Servo-Driven filling feature allows the operator to adjust the fill volume via touchscreen located on the operator interface, and comes standard with recipe recall where you can create, copy, and recall 100+ recipes. Three different frame sizes are available with the ability to handle up to 12 Filling Pumps for fill rates of 10 to 200 containers per minute.

The DFS Filling Systems can be customized depending on your liquid filling needs and application. Dockable and Non-Dockable options are available, where Dockable provides you with a removable trolley that will allow quick and clean changeovers in little as five minutes. This allows production to continue while the trolley is being cleaned or sterilized. Optional Clean-In-Place (CIP) or Clean-Out-Of-Place technology is also available.