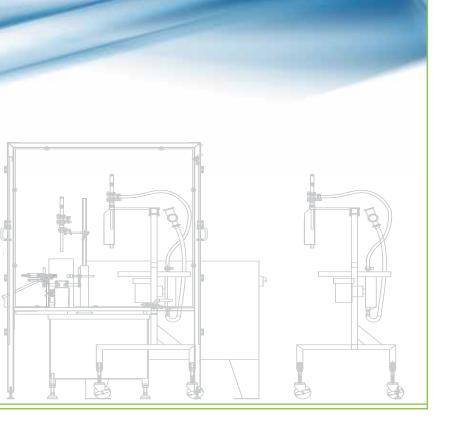

# Built To Order, Built To Last

**DFS Non-Dockable Filling Machine** Flexible Design, Wide Range of Filamatic Piston Pump Sizes, Product Viscosities, and Speeds

> DFS Dockable **Piston Filling Machine** Removable Trolley, Flexible Design, Wide Range of Filamatic Piston Pump Sizes, Product Viscosities, and Speeds

> **DFS Dockable** Flow Meter Filling Machine Allows Fluid Metering without Moving Parts, Best Suited for Moderate to Large Fills